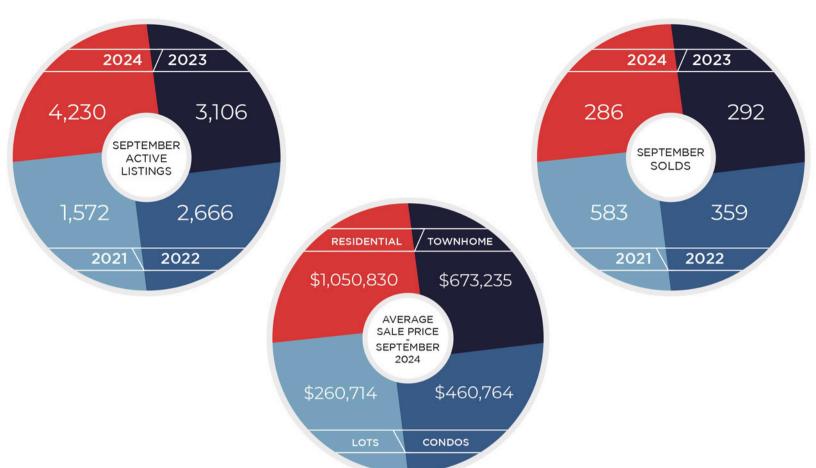

### OCTOBER MARKET OVERVIEW:

Residential home sales in September 2024 remained stable, with a modest 1% increase over last September. Condo's saw a bigger boost with a 14% rise in sales, while townhome sales grew by 5%. Despite these monthly gains, **year-to-date** numbers reflect a slower market. Residential home sales are down 12%, condo sales have dropped 16%, and townhome sales have decreased by 5%.

On the pricing front, the market remains strong. The **median price** for residential homes has risen 7% compared to last September, now sitting at \$955,500. Condos saw a slight dip of 1%, bringing the median price to \$458,000, while townhomes have continued their upward trend with a 2% increase to \$662,500. Despite the slower pace of sales, home values remain firm, especially for residential homes and townhomes.

However, homes are **taking longer to sell** than they did last year. The **days on market** have increased, with residential homes and condos now averaging 55 days, while townhomes are selling slightly faster at 52 days. Which indicates sellers may need to be more patient and strategic as homes are staying on the market longer.

Additionally, **inventory is up** across the board. Residential listings have increased by 39%, condos by 32%, and townhomes by 29%. With more properties available, buyers have more options, which means sellers need to price their homes thoughtfully to stand out in a competitive market.

Active Inventory Central Okanagan - September 2024

| Residential | Condo | Mobiles | Lots | Townhomes |
|-------------|-------|---------|------|-----------|
| 1644        | 699   | 166     | 410  | 446       |