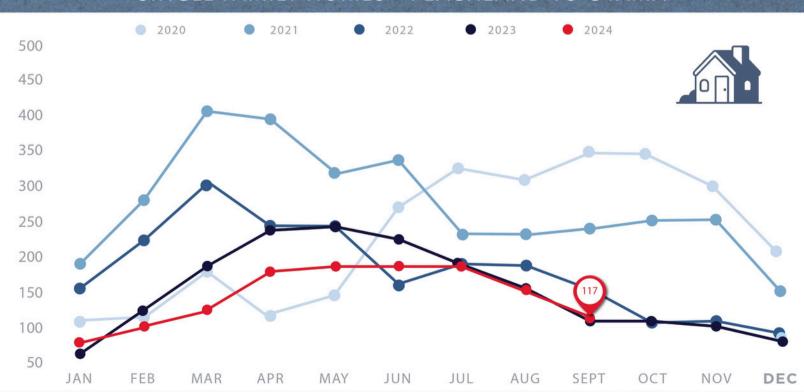

## KELOWNA & AREA RESIDENTIAL HOME SALES SINGLE FAMILY HOMES - PEACHLAND TO OYAMA

RF/MAX Kelowna CENTRAL OFFICE 250.717.5000 #100-1553 Harvey Ave RE/MAX Kelowna WESTSIDE 250.768.3339 #103-2205 Louie Drive RF/MAX Kelowna DOWNTOWN 250.868.3602 1391 Ellis Street RE/MAX Kelowna BIG WHITE 250.491.9797 #46-5350 Big White Rd

Single Family Sales by Price YTD September 2024

| Price Range      | 2023 | 2024 |
|------------------|------|------|
| \$0 - \$499K     | 12   | 21   |
| \$500K - \$699K  | 142  | 124  |
| \$700K - \$799K  | 247  | 173  |
| \$800K - \$899K  | 244  | 252  |
| \$900K - \$999K  | 210  | 203  |
| \$1M - \$1.49M   | 481  | 428  |
| \$1.5M - \$2.99M | 169  | 124  |
| \$3M+            | 11   | 5    |