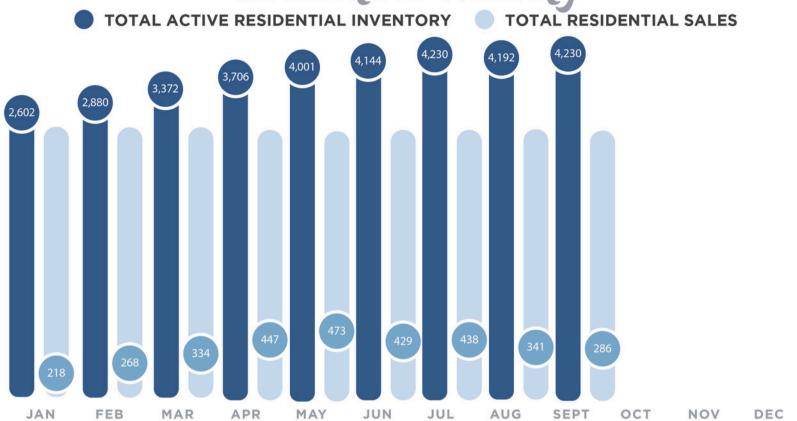

## RESIDENTIAL INVENTORY VS MONTHLY SALES CENTRAL OKANAGAN 2024

Residential Housing

Additionally, **inventory is up** across the board. Residential listings have increased by 39%, condos by 32%, and townhomes by 29%. With more properties available, buyers have more options, which means sellers need to price their homes thoughtfully to stand out in a competitive market.